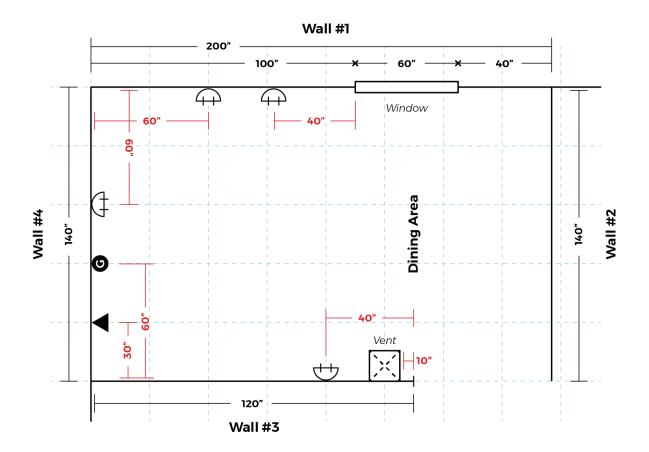

### Floor Plan

You will need to carefully configure the exact dimensions of your room. Your completed floor plan should resemble the diagram below. Be sure to show exact locations of doors, windows, hood vents, exhaust, gas lines, water lines, drain lines, outlets, switches, light fixtures, and heat vents.

#### **Horizontal Measurement**

- 1. Measure from wall to wall at 36" height.
- 2. Measure from corner to window or door opening.
- 3. Measure across opening from trim edge to trim edge.
- 4. Measure from edge of trim to far wall. Compare sum of #2, #3, and #4.
- 5. Mark exact location of water, drain, gas lines, electrical outlets, and switches on drawing.
- 6. Measure from wall to wall above window and compare to #1.

### **Vertical Measurement**

- 7. Measure from floor to window sill.
- 8. Measure from window sill to top of window.
- 9. Measure from top of window to ceiling.
- 10. Measure from floor to ceiling—compare to sum of #7, #8, and #9.

Each large square represents 1 square ft. Each small square represents 3".

### **APPLIANCE AND FIXTURE INFORMATION**

List desired or existing appliances on drawing. Be sure to indicate 220 volt outlets, wall mounted appliances and fixtures, telephone, and cable locations. Also, note gas lines and appliance locations.